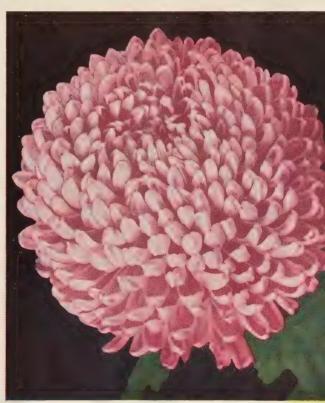

OUR NINETEENTH YEAR

ROSE BOWL. (SB-13). Tremendously large incurved flower in the giant exhibition class. The color is a most pleasing deep orchid pink almost rose. Also has extra strong stem and broad glossy foliage. October 30. Price: \$2.00 each—(Limit one).